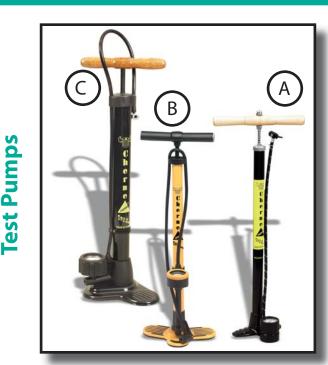

#### A) Econ-o-pump<sup>™</sup> Test Pump (Part #273888)

- Solid wood handle
- Traditional thumb lock
- 140 PSI high-pressure gauge w/ protective cover
- All steel construction w/ cast iron base
- Product Weight: 1 lb (.45 kg)

#### B) Air-Max<sup>™</sup> Test Pump (Part #273958)

- Durable steel barrel
- Large, textured steel base
- 3' durable no-kink hose
- Reverse thumb lock
- Product Weight: 3 lbs (1.36 kg)

#### C) Air-Max<sup>™</sup> Pro HV Test Pump (Part #273968)

- Larger barrel diameter fewer strokes per inflation
- Contoured solid wood handle
- Forged steel construction for extra toughness
- Gauge with molded rubber cover
- Traditional metal thumb lock
- 3' hose w/ strain-relief
- Product Weight: 6.25 lbs (2.83 kg)