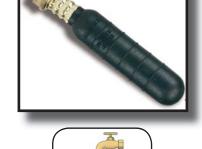

## Clog-Buster<sup>®</sup> Drain Flusher

- Unclogs drainpipes in seconds
- Simply remove aerator from spigot of faucet and attach faucet adapter
- Attaches to standard 3/4" garden hose fitting
- Insert clog buster as far as possible into drain and slowly turn on the cold water clog should dislodge almost immediately
- Eliminates need for using chemicals

| Part #                                 | Product description                              | Product Weight  |
|----------------------------------------|--------------------------------------------------|-----------------|
| Clog-Buster <sup>®</sup> Drain Flusher |                                                  |                 |
| 303127                                 | 1" - 2" Clog-Buster <sup>®</sup> drain flusher   | .15 lb (.07 kg) |
| 303135                                 | 1.5" - 3" Clog-Buster <sup>®</sup> drain flusher | .22 lb (.1 kg)  |
| 303143                                 | 4" - 6" Clog-Buster® drain flusher               | .84 lb (.38 kg) |
| 006193                                 | Faucet adapter                                   | .01 lb (.45 kg) |