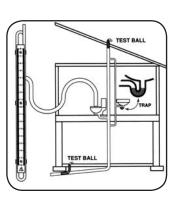

### Manometer (Part #010205)

- Used for testing gas lines and DWV pipe
- Measures water columns from 0" to 16"
- Reads in increments of 1/10"
- Product Weight: .5 lb (.23 kg)

Manometer