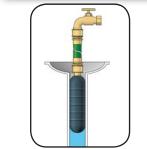

## Clog-Buster<sup>®</sup> Drain Flusher

- Unclogs drainpipes in seconds
- Simply remove aerator from spigot of faucet and attach faucet adapter
- Attaches to standard 3/4" garden hose fitting
- Insert clog buster as far as possible into drain and slowly turn on the cold water clog should dislodge almost immediately
- Eliminates need for using chemicals

| Part #                                 | Product description                              | Product Weight  |
|----------------------------------------|--------------------------------------------------|-----------------|
| Clog-Buster <sup>®</sup> Drain Flusher |                                                  |                 |
| 303127                                 | 1" - 2" Clog-Buster <sup>®</sup> drain flusher   | .15 lb (.07 kg) |
| 303135                                 | 1.5" - 3" Clog-Buster <sup>®</sup> drain flusher | .22 lb (.1 kg)  |
| 303143                                 | 4" - 6" Clog-Buster® drain flusher               | .84 lb (.38 kg) |
| 006193                                 | Faucet adapter                                   | .01 lb (.45 kg) |